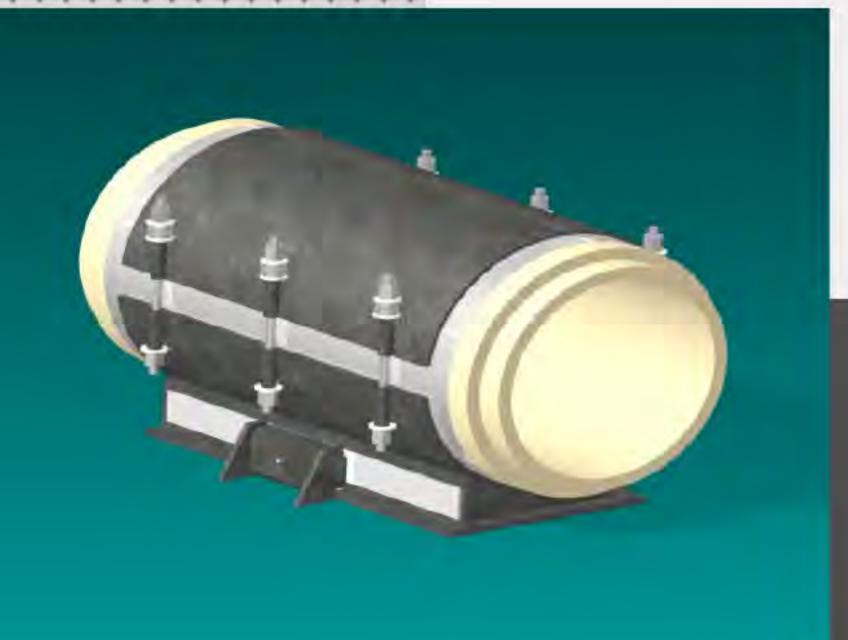

## CRYOGEL SUPPORT SELECTION

Cryowrap pipe supports, manufactured with Cryogel insulation material, provide the complete solution for supporting and restraining pipe in low temperature applications.

## BENEFITS

- The CryoWrap supports are manufactured to match the diameters of the Aspen Aerogels® Cryogel® Z insulation material.
- This enables the system to be designed with the piping nested closer together and allows for easy/seamless transitions from the support to the line insulation.
- The vapor stops that are incorporated into the support design at each end also restrict moisture intrusion.
- This has proven to be an extremely cost-effective method of construction and facilitates the coordination of the construction schedule.

## TYPES OF CRYOGEL SUPPORTS

GUIDED

SUPPORT

**ANCHOR SUPPORT** 