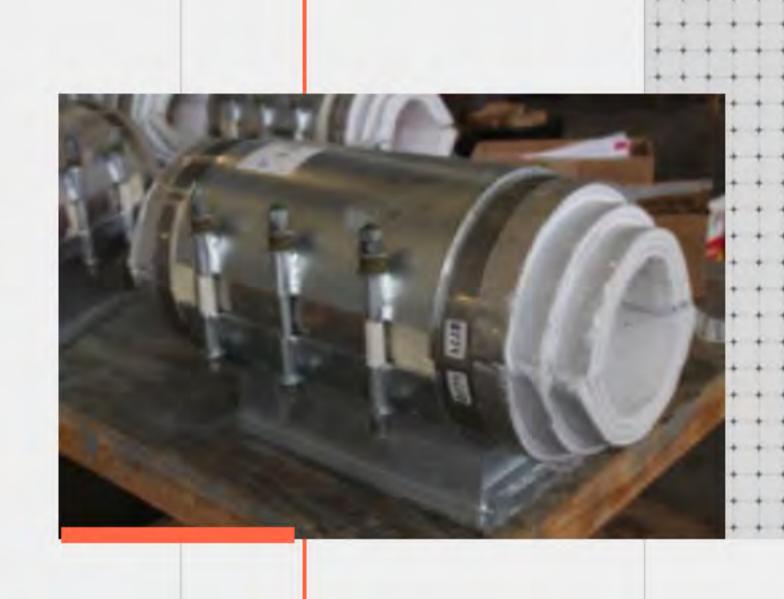

## CRYOGEL SUPPORT SELECTION



Cryowrap pipe supports, manufactured with Cryogel insulation material, provide the complete solution for supporting and restraining pipe in low temperature applications.

## ILCO OFFERS A OMPLETE LINE OF

- Supports
- Guides
- Anchors
- Hangers
- Riser Clamps
- Trunnion Supports











## CRYONRAP

CRYOGENIC PIPE SUPPORTS



## CRYOWRAP

## BENEFITS



- The CryoWrap supports are manufactured to match the diameters of the Aspen Aerogels® Cryogel® Z insulation material.
- This enables the system to be designed with the piping nested closer together and allows for easy/seamless transitions from the support to the line insulation.
- The vapor stops that are incorporated into the support design at each end also restrict moisture intrusion.
- This has proven to be an extremely cost-effective method of construction and facilitates the coordination of the construction schedule.



## CRYOGEL Z TM

Space Savings







- Aspen Cryogel saves space by being thinner than conventional insulations.
- Rilco pipe supports are the same thickness as Aspen Aerogel Insulation thus saving