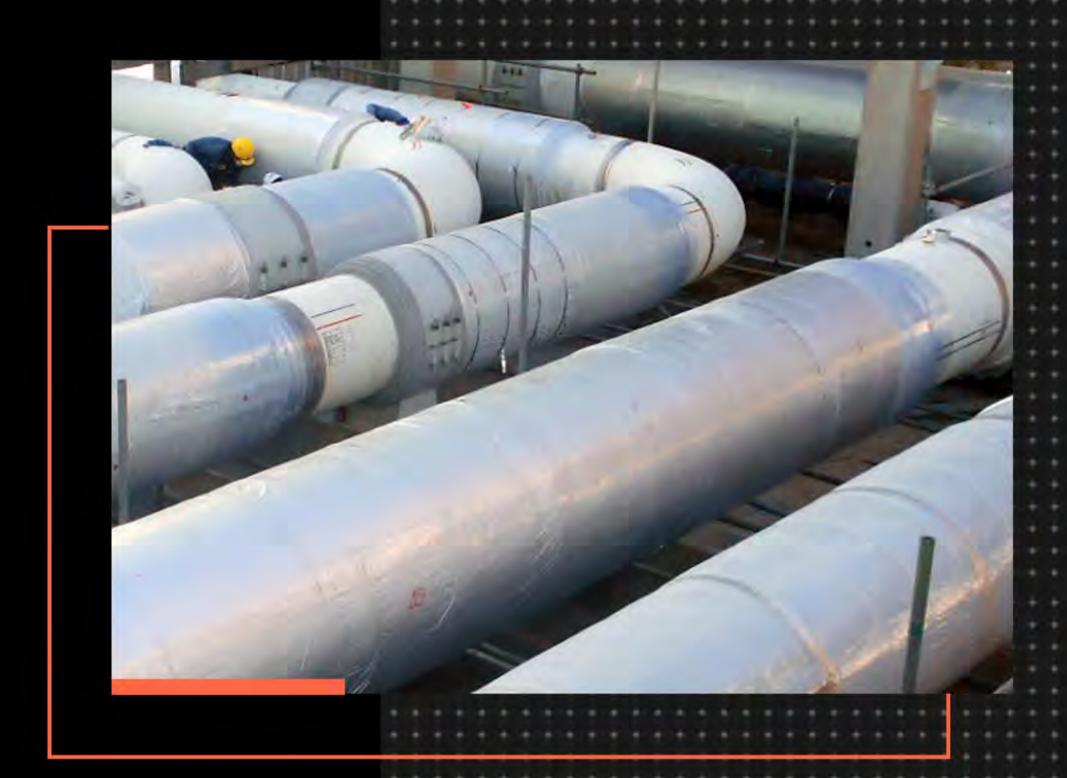

## CRYOGEL SUPPORT SELECTION

Cryowrap pipe supports, manufactured with Cryogel insulation material, provide the complete solution for supporting and restraining pipe in low temperature applications.

## CRYONRAP

CRYOGENIC PIPE SUPPORTS

## BENEFITS

- The CryoWrap supports are manufactured to match the diameters of the Aspen Aerogels® Cryogel® Z insulation material.
- This enables the system to be designed with the piping nested closer together and allows for easy/seamless transitions from the support to the line insulation.
- The vapor stops that are incorporated into the support design at each end also restrict moisture intrusion.
- This has proven to be an extremely cost-effective method of construction and facilitates the coordination of the construction schedule.