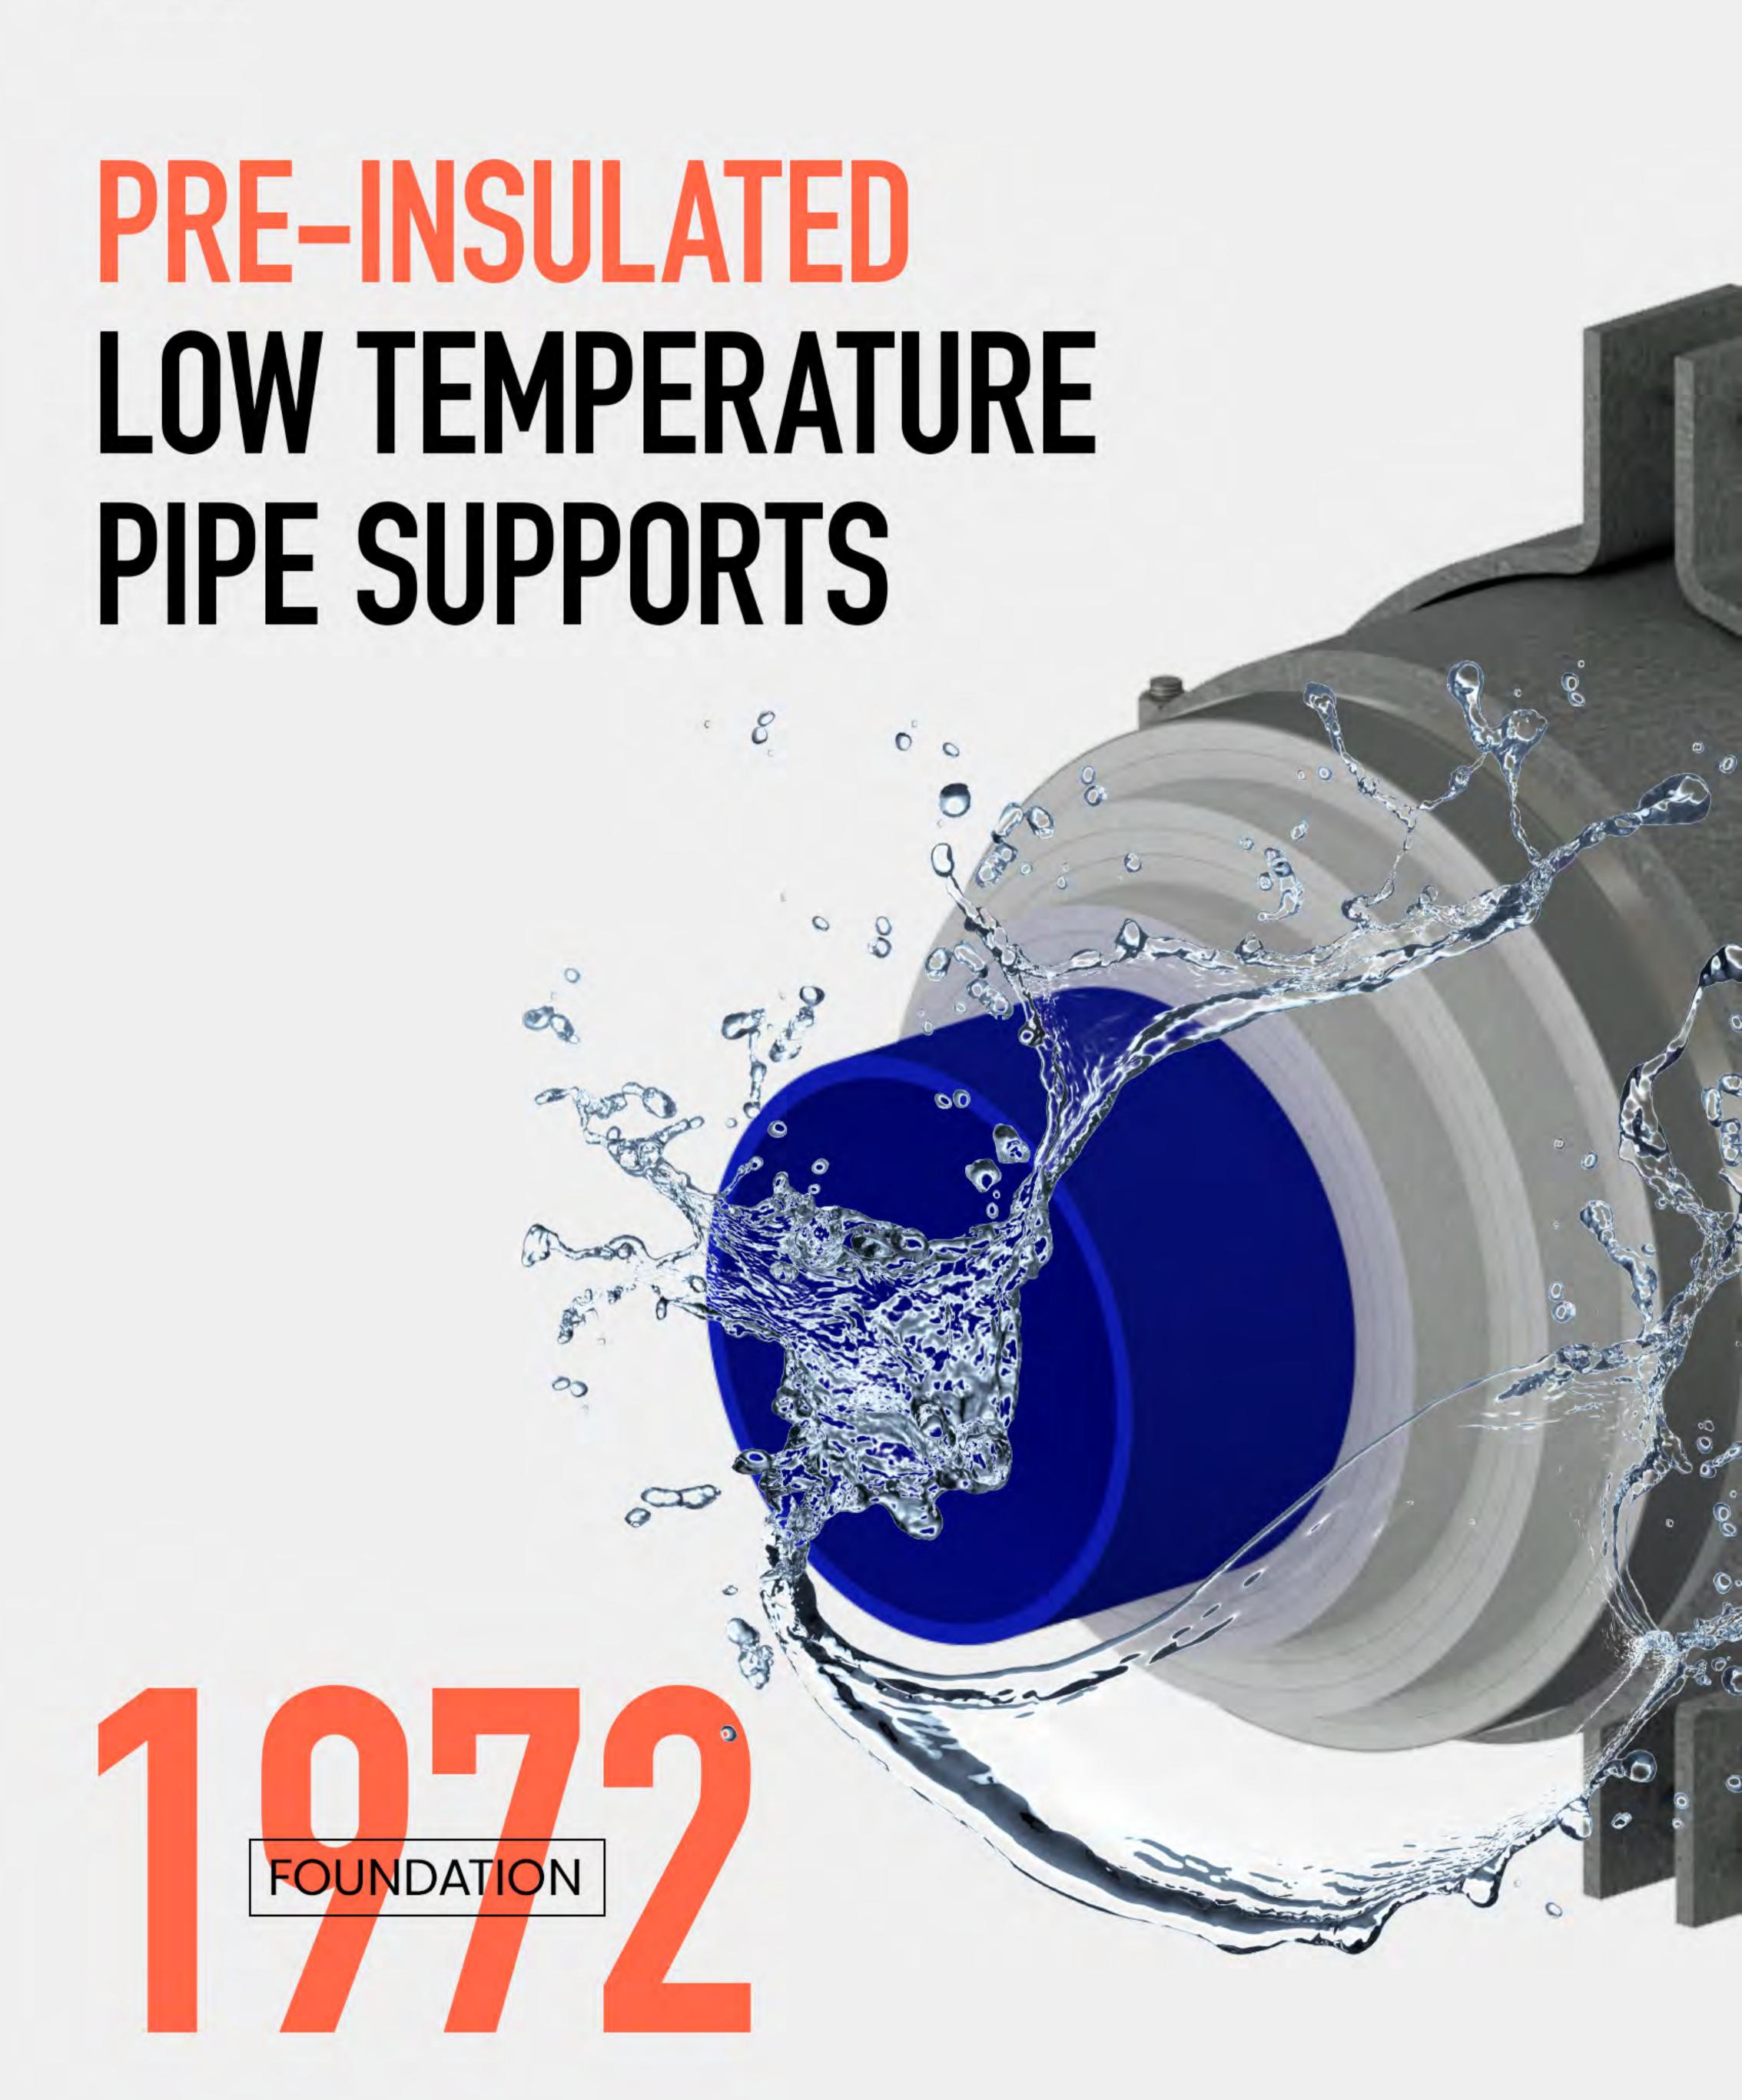

## CRYOGEL SUPPORT SELECTION

Cryowrap pipe supports, manufactured with Cryogel insulation material, provide the complete solution for supporting and restraining pipe in low temperature applications.

## CRYONRAP

CRYOGENIC PIPE SUPPORTS

## CRYOWRAP