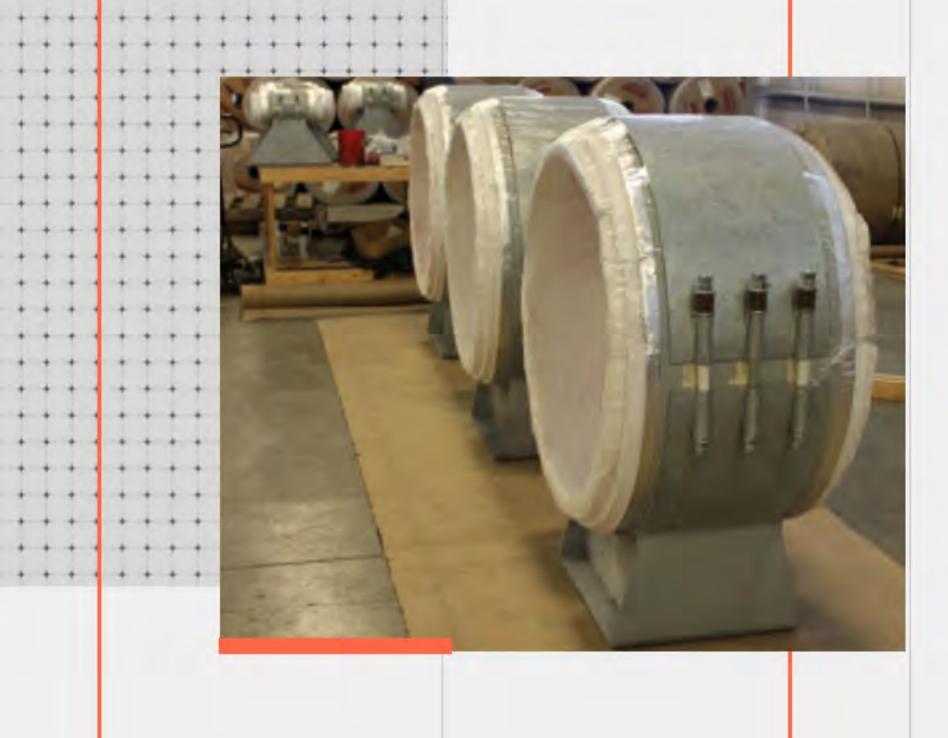

## CRYOGEL SUPPORT SELECTION



Cryowrap pipe supports, manufactured with Cryogel insulation material, provide the complete solution for supporting and restraining pipe in low temperature applications.

## ILCO OFFERS A OMPLETE LINE OF

- Supports
- Guides
- Anchors
- Hangers
- Riser Clamps
- Trunnion Supports











## CRYONRAP

CRYOGENIC PIPE SUPPORTS



## CRYOWRAP

## BENEFITS



- The CryoWrap supports are manufactured to match the diameters of the Aspen Aerogels® Cryogel® Z insulation material.
- This enables the system to be designed with the piping nested closer together and allows for easy/seamless transitions from the support to the line insulation.
- The vapor stops that are incorporated into the support design at each end also restrict moisture intrusion.
- This has proven to be an extremely cost-effective method of construction and facilitates the coordination of the construction schedule.



## CRYOGEL Z TM

Space Savings







- Aspen Cryogel saves space by being thinner than conventional insulations.
- Rilco pipe supports are the same thickness as Aspen Aerogel Insulation thus savi