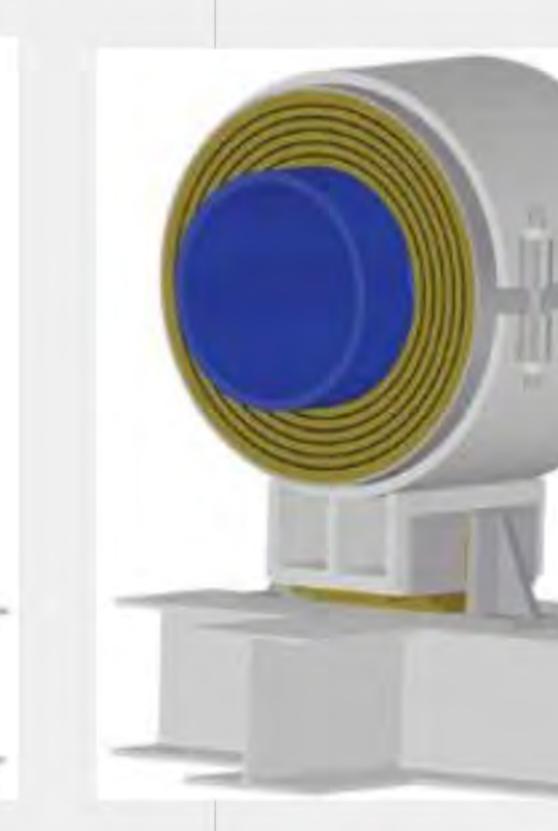

## BENEFITS

- The CryoWrap supports are manufactured to match the diameters of the Aspen Aerogels® Cryogel® Z insulation material.
- This enables the system to be designed with the piping nested closer together and allows for easy/seamless transitions from the support to the line insulation.
- The vapor stops that are incorporated into the support design at each end also restrict moisture intrusion.
- This has proven to be an extremely cost-effective method of construction and facilitates the coordination of the construction schedule.

## CRYOGEL Z TM

Space Savings

- Aspen Cryogel saves space by being thinner than conventional insulations.
- Rilco pipe supports are the same thickness as Aspen Aerogel Insulation thus saving space in the pipe rack for other pipe lines or cable trays.
- Rilco pipe supports allow the Engineering Construction Purchasing EPC company to make the pipe rack smaller and save on structural steel size and material usage and weight.

## TYPES OF CRYOGEL SUPPORTS

GUIDED

SUPPORT

**ANCHOR SUPPORT** 