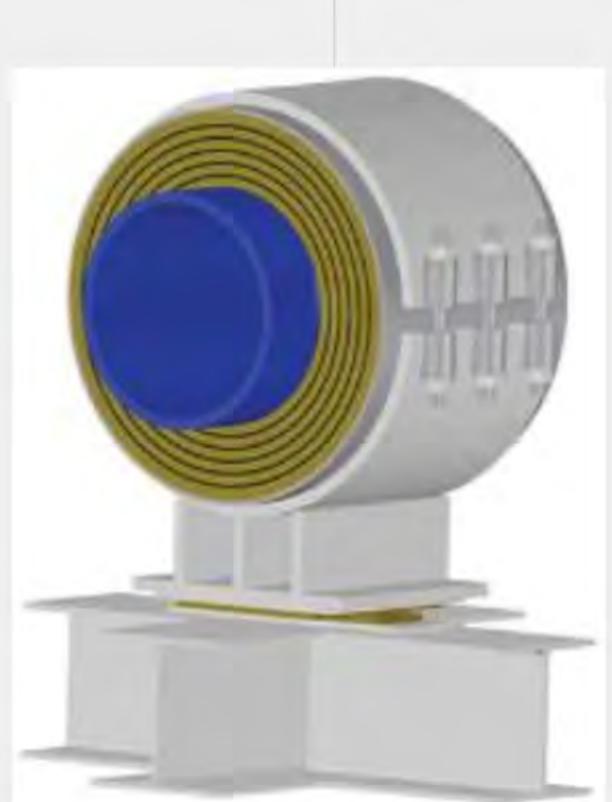

## BENEFITS

- The CryoWrap supports are manufactured to match the diameters of the Aspen Aerogels® Cryogel® Z insulation material.
- This enables the system to be designed with the piping nested closer together and allows for easy/seamless transitions from the support to the line insulation.
- The vapor stops that are incorporated into the support design at each end also restrict moisture intrusion.
- This has proven to be an extremely cost-effective method of construction and facilitates the coordination of the construction schedule.

## CRYOGEL Z TM

Space Savings

- Aspen Cryogel saves space by being thinner than conventional insulations.
- Rilco pipe supports are the same thickness as Aspen Aerogel Insulation thus saving space in the pipe rack for other pipe lines or cable trays.
- Rilco pipe supports allow the Engineering Construction Purchasing EPC company to make the pipe rack smaller and save on structural steel size and material usage and weight.

## TYPES OF CRYOGEL SUPPORTS

GUIDED

SUPPORT

**ANCHOR SUPPORT** 