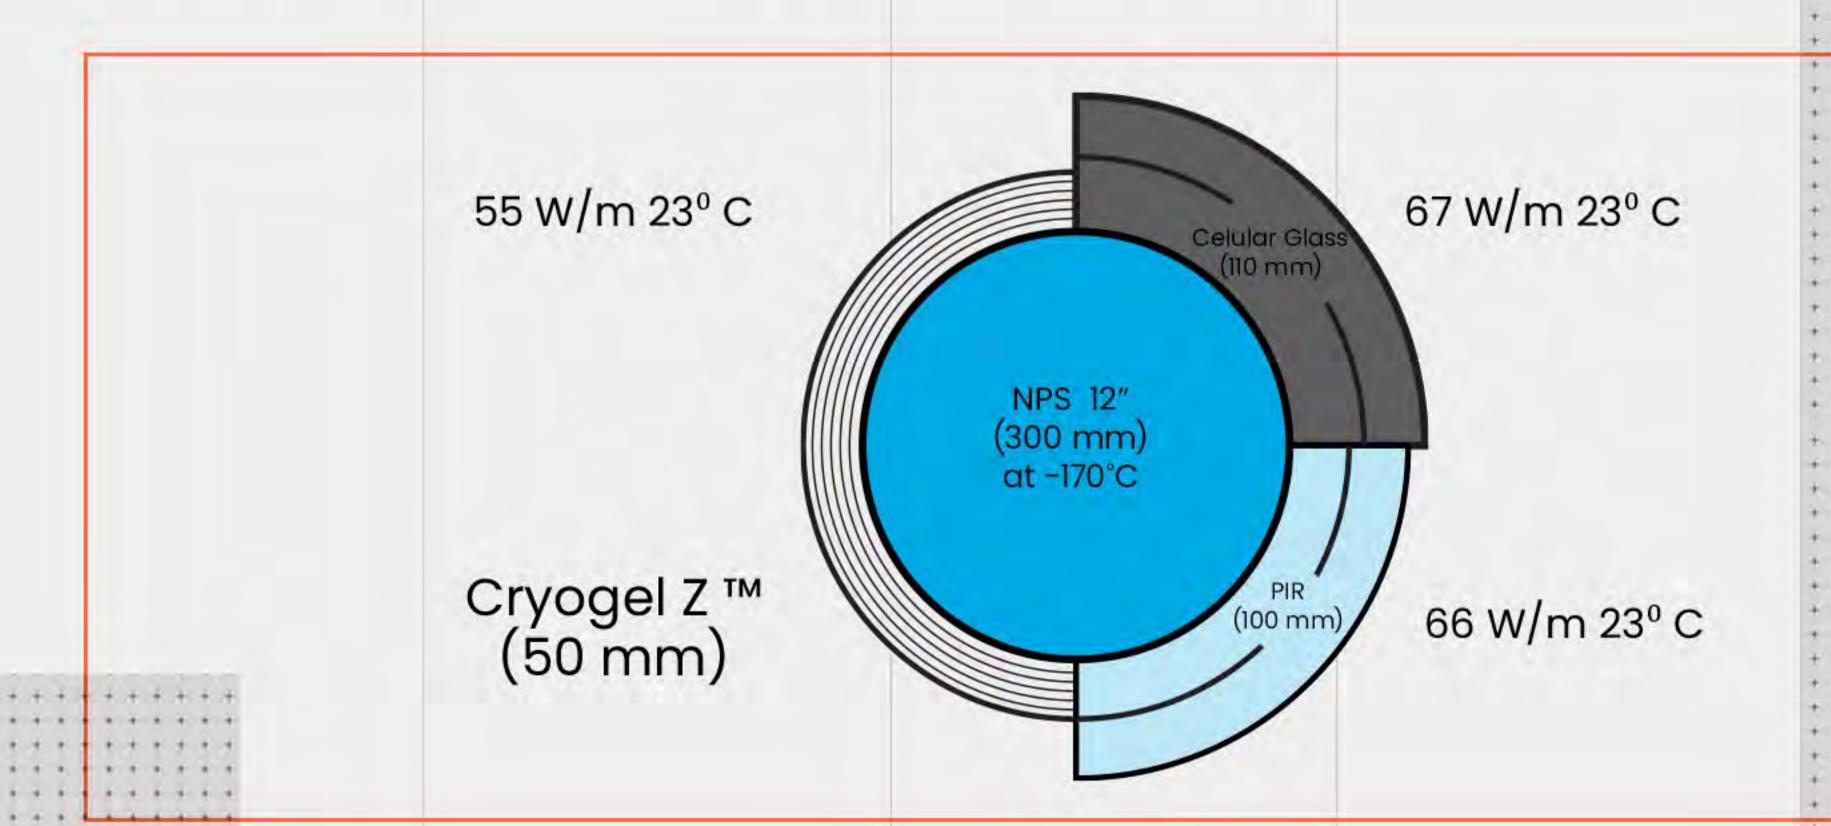

## CRYOGEL Z TM

Space Savings

- Aspen Cryogel saves space by being thinner than conventional insulations.
- Rilco pipe supports are the same thickness as Aspen Aerogel Insulation thus saving space in the pipe rack for other pipe lines or cable trays.
- Rilco pipe supports allow the Engineering Construction Purchasing EPC company to make the pipe rack smaller and save on structural steel size and material usage and weight.