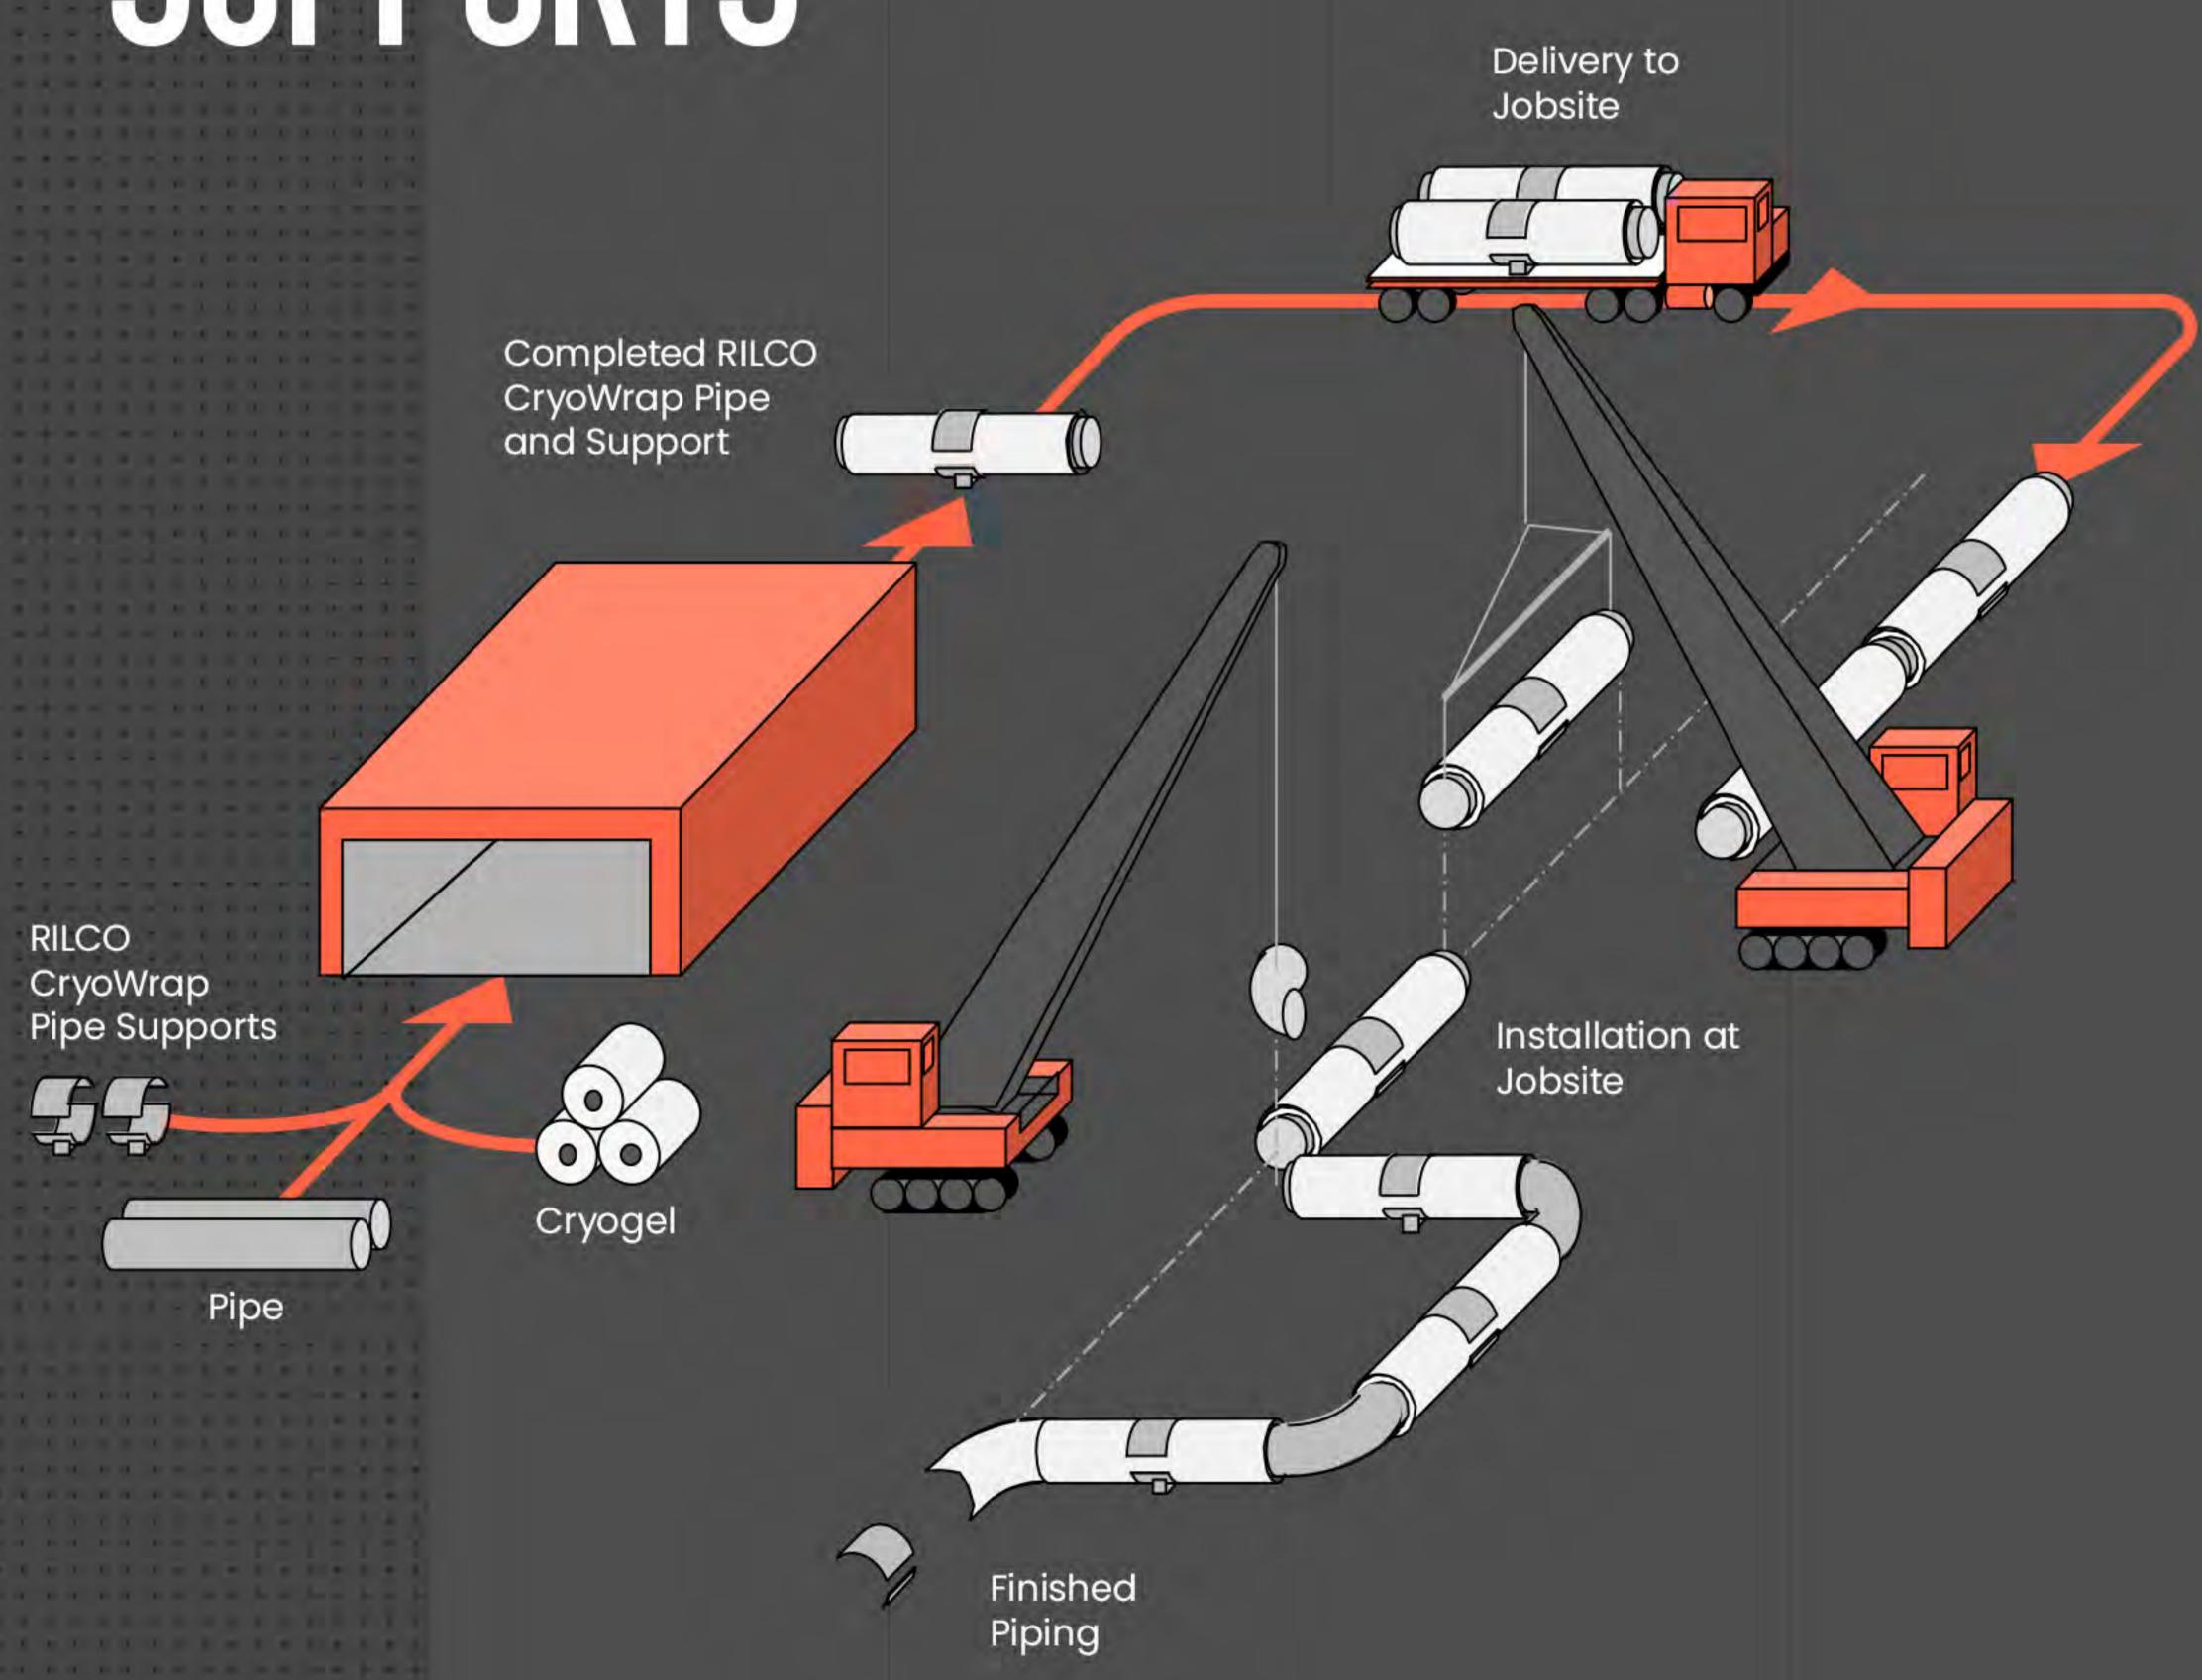

## CRYOGEL SUPPORT SELECTION

Cryowrap pipe supports, manufactured with Cryogel insulation material, provide the complete solution for supporting and restraining pipe in low temperature applications.

# PRE-INSTALLATION BENEFITS USING CRYOWRAP PIPE SUPPORTS

# PRE-INSULATING WITH CRYOWRAP TAKES INSULATION OFF THE CRITICAL PATH

**Traditional Construction** Hydro-Commisioning Piping Delivered Piping Delivered Install Pipe Supports Main to Pipe Yard and Piping testing to Jobsite Pipe Insullation Work Schedule Savings Insulated Pipe Delivered Hydro-Piping Delivered Install Model Commisioning to Pipe Yard testing to Jobsite Piping Pre-insulation Insulate Insulated Pipe Field Supports and Insulation Installed **Joints** 