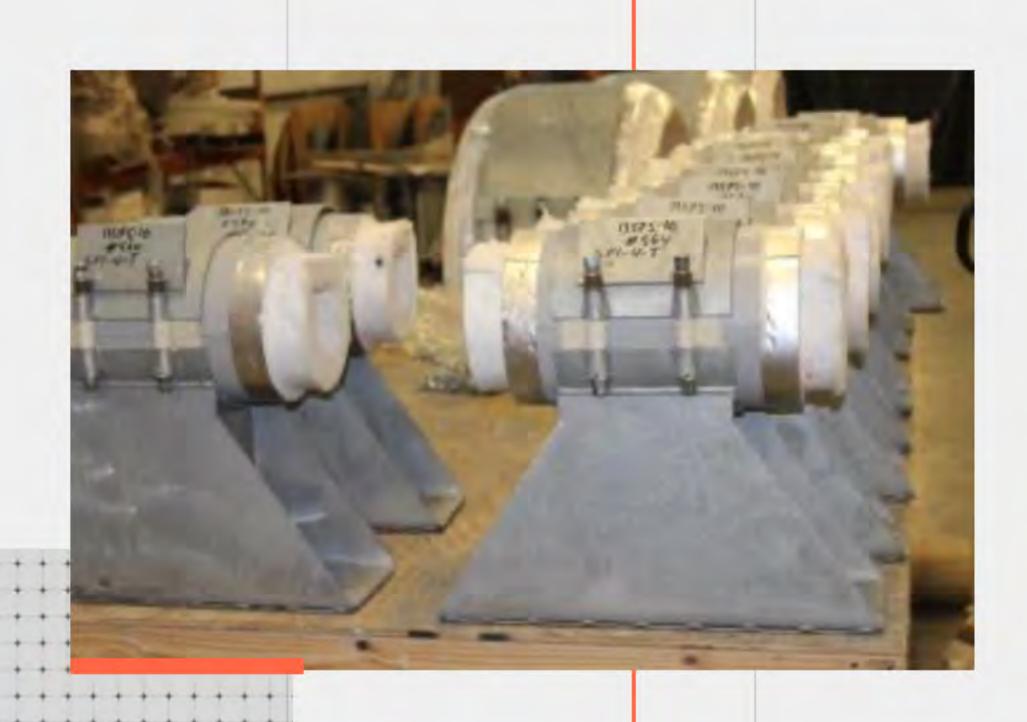

## BENEFITS

- The CryoWrap supports are manufactured to match the diameters of the Aspen Aerogels® Cryogel® Z insulation material.
- This enables the system to be designed with the piping nested closer together and allows for easy/seamless transitions from the support to the line insulation.
- The vapor stops that are incorporated into the support design at each end also restrict moisture intrusion.
- This has proven to be an extremely cost-effective method of construction and facilitates the coordination of the construction schedule.

## TYPES OF CRYOGEL SUPPORTS

GUIDED

SUPPORT

**ANCHOR SUPPORT** 