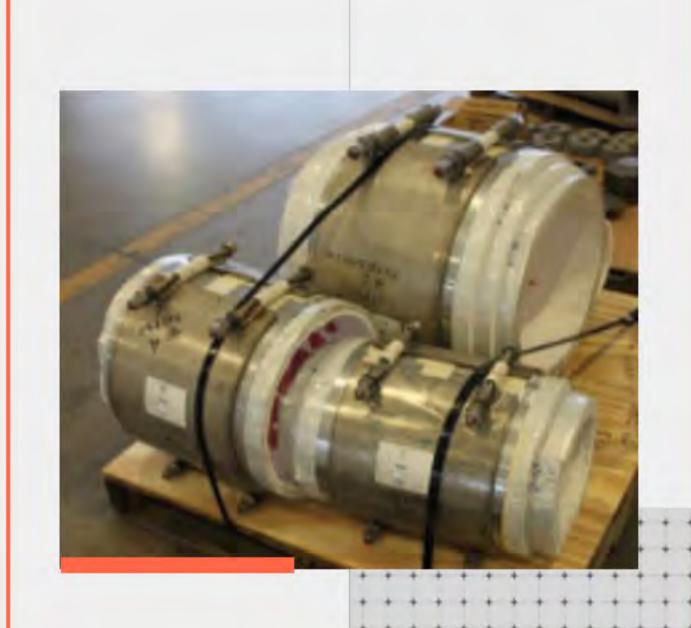

## CRYOGEL SUPPORT SELECTION



Cryowrap pipe supports, manufactured with Cryogel insulation material, provide the complete solution for supporting and restraining pipe in low temperature applications.

## ILCO OFFERS A OMPLETE LINE OF

- Supports
- Guides
- Anchors
- Hangers
- Riser Clamps
- Trunnion Supports











## CRYONRAP

CRYOGENIC PIPE SUPPORTS



## CRYOWRAP

## BENEFITS



- The CryoWrap supports are manufactured to match the diameters of the Aspen Aerogels® Cryogel® Z insulation material.
- This enables the system to be designed with the piping nested closer together and allows for easy/seamless transitions from the support to the line insulation.
- The vapor stops that are incorporated into the support design at each end also restrict moisture intrusion.
- This has proven to be an extremely cost-effective method of construction and facilitates the coordination of the construction schedule.



## CRYOGEL Z TM

Space Savings







- Aspen Cryogel saves space by being thinner than conventional insulations.
- Rilco pipe supports are the same thickness as Aspen Aerogel Insulation thus sa