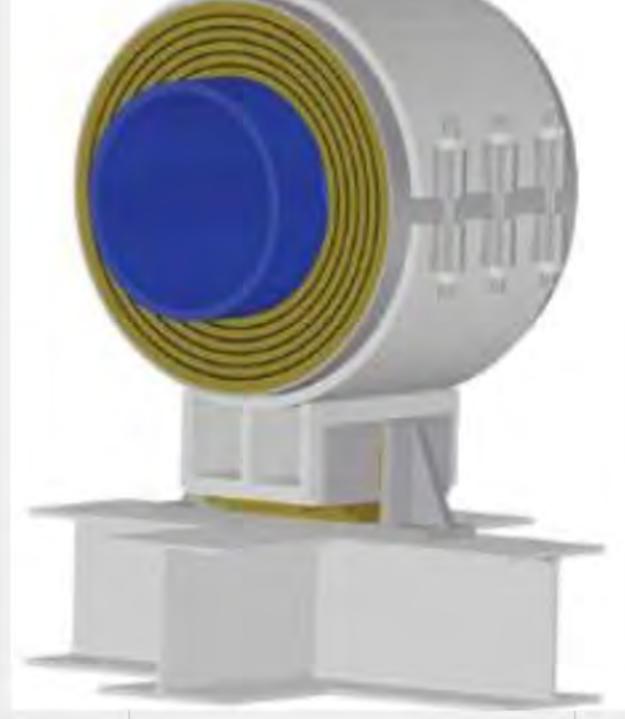

## CRYOGEL SUPPORT SELECTION

Cryowrap pipe supports, manufactured with Cryogel insulation material, provide the complete solution for supporting and restraining pipe in low temperature applications.

## BENEFITS

- The CryoWrap supports are manufactured to match the diameters of the Aspen Aerogels® Cryogel® Z insulation material.
- This enables the system to be designed with the piping nested closer together and allows for easy/seamless transitions from the support to the line insulation.
- The vapor stops that are incorporated into the support design at each end also restrict moisture intrusion.
- This has proven to be an extremely cost-effective method of construction and facilitates the coordination of the construction schedule.

## TYPES OF CRYOGEL SUPPORTS

GUIDED

SUPPORT

**ANCHOR SUPPORT** 